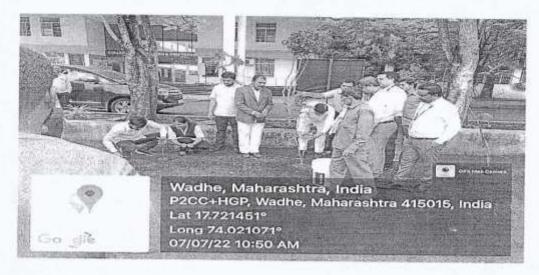

### Tree plantation Drive

Report

Date: 07th Jul. 2022

Time: 10:50 AM

As a part of celebration of Azadi ka Amrit mahotsav, Yashoda Technical Campus along with HDFC Bank, Satara Branch has arranged a Tree Plantation Drive on 07/07/2022. Associate Director and Head MBA department Prof. R.D. Mohite sir introduced and felicitated the guests by the hands of President Hon. Prof. D. B. Sagare sir, Vice President Hon. A. D. Sagare sir, Registrar, Mr. Ganesh Survase sir and Principal Engineering Prof. Dr. D. S. Badkar Sir.

Chief Guests from HDFC Bank, Satara Branch were present for the same and felicitated by YTC, authorities and staff with warmful welcome into the YTC, Campus, Satara. Under the theme of Azadi ka Amrit mahotsav, HDFC Bank, Satara Branch is aiming to plant more and more plants to deliver the safe and clean environment in the region. In this drive more than 40 plants have been planted by the hands of officers from the HDFC Bank, Satara Branch and it is halped by the space and helping hands of YTC. Satara authorities. Teaching and Non-teaching staff and students of YTC, Satara.

President Hon. Prof. D. B. Sagare sir, Vice President Hon A. D. Sagare sir, Prof.R. D. Mohite, Prof. J.H.Patel sir and all the staff members of Engineering and Pharmacy alongwith non teaching staff were present for the Tree Plantation Drive. NSS coordinator, YTC, Engineering Mr. P. G. Borate coordinated the activity. Prof. R.D. Mohite sir concluded the drive with vote of thanks.