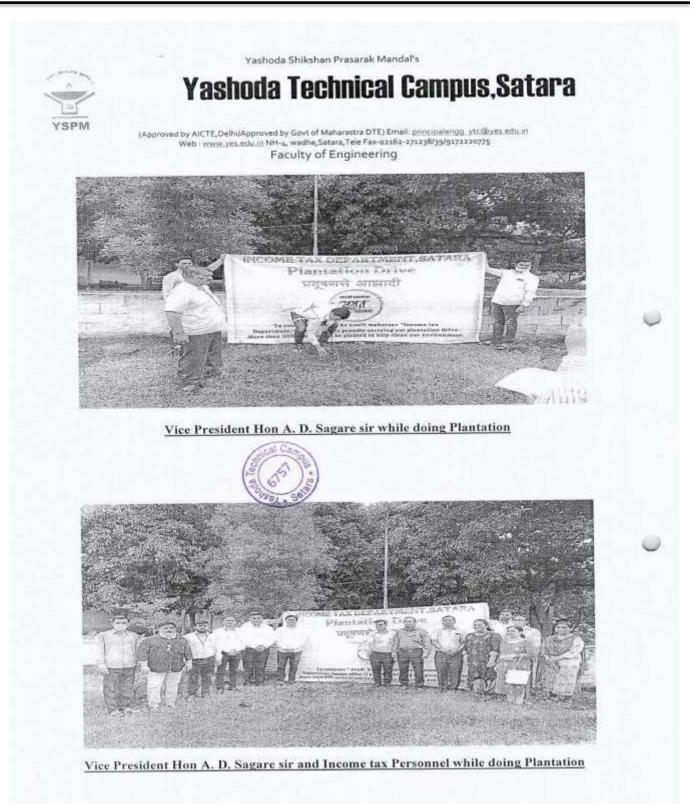

#### Report

Date: 18th Sep. 2021

Time: 11:00 AM

As a part of celebration of Azadi ka Amrit mahotsav, Yashoda Technical Campus along with Income tax department, Satara office arranged a Tree Plantation Drive on 18/09/2021. Prof. J.H.Patel sir introduced and felicitated the guests by the hands of Vice President Hon. A. D. Sagare sir.

Chief Guests from Income tax department, Satara office were present for the same and felicitated by YTC, authorities and staff with warmful welcome into the YTC. Campus, Satara. Under the theme of Azadi ka Amrit mahotsav, Income tax department. Satara office is aiming to plant more than 300 plants to deliver the safe and clean environment in the region. In this drive more than 30 plants have been planted by the hands of Income tax department, Satara office and it is halped by the space and helping hands of YTC, Satara authorities, Teaching and Non-teaching staff and students of YTC, Satara.

Vice President Hon A. D. Sagare sir, Prof.R. D. Mohite, Prof. J.H.Patel sir and all the staff members of Engineering and Pharmacy alongwith non teaching staff were present for the Tree Plantation Drive. NSS coordinator, YTC, Engineering Mr. P. G. Borate coordinated the activity. Prof. J.H.Patel sir concluded the drive with vote of thanks.