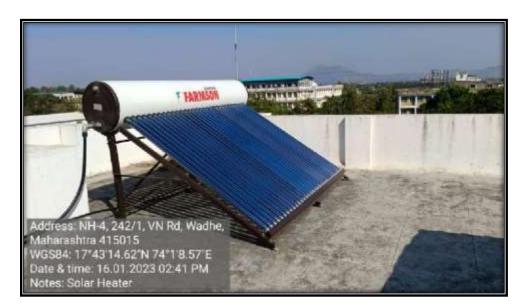

# THE INSTITUTION HAS FACILITIES FOR ALTERNATE SOURCES OF ENERGY AND ENERGY CONSERVATION MEASURES.

Fig. 7.1.2.1. Solar Energy Panel

Fig. 7.1.2.2. Solar Heater

Fig. 7.1.2.3. Biogas plant

Fig. 7.1.2.4. Use of LED bulbs