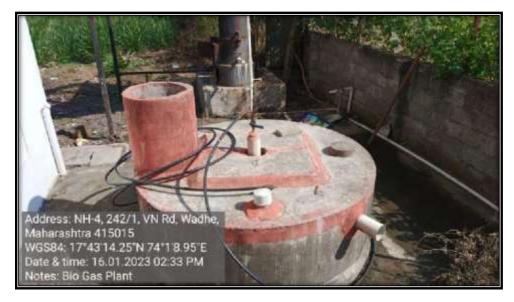

For Solid waste, liquid waste and Biological waste management, biogas plant of two cubic meter capacity is installed in the campus. Students and faculty of department of Civil engineering have innovatively designed biogas plant. The plant operates on Hostel, canteen waste and the biogas generated is used for power the canteen kitchen. Organic waste generated from garden is converted into compost, instead of burning. It is further used as fertilizer for garden.

# THE INSTITUTION HAS FACILITIES FOR ALTERNATE SOURCES OF ENERGY AND ENERGY CONSERVATION MEASURES.

Fig. 7.1.2.1. Solar Energy Panel

Fig. 7.1.2.2. Solar Heater

Fig. 7.1.2.3. Biogas plant

Fig. 7.1.2.4. Use of LED bulbs

Fig. 7.1.2.7. Biogas plant

Fig. 7.1.2.8. Degradable and non-degradable waste