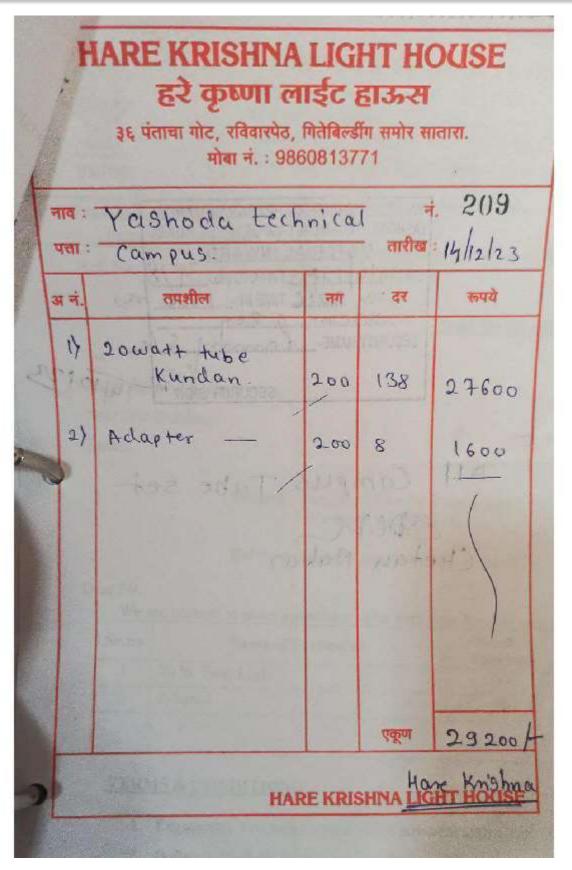

Photos :

|       | Invoice NO. KSD/SEPT -TI/21/02                                                                                                                                                                                       |             |           | Date-30                                       | -09-2021      |
|-------|----------------------------------------------------------------------------------------------------------------------------------------------------------------------------------------------------------------------|-------------|-----------|-----------------------------------------------|---------------|
|       | KULKARNI SOL                                                                                                                                                                                                         | AR DYNAMICS | 8         |                                               |               |
|       | Tax In                                                                                                                                                                                                               | voice       |           |                                               |               |
| 9     | Hirannyadeep,<br>Plot no- 7/8, Sangamnagar, Satara -415003<br>Mob: - 8830250129 /8600009044<br>GST IN/UIN: 27AAVHA0945F127<br>State Name : Maharashtra, Code : 27<br>E-Mail : <u>kulkarnisolardynamics@gmail.com</u> | YASHODA SH  | KSHAN PRA | mpany details<br>SARAK MAND/<br>Vadhe, Mahara | AL (YSPM), NH |
| Sr.no | Description of Goods                                                                                                                                                                                                 | H5N/SAC     | Quantity  | Rate/unit                                     | Amount        |
| 1.    | 67KW_SOLAR_ROOFTOP_SYSTEM<br>Inverter +60KW +10KW , make -Kirloskar                                                                                                                                                  | 85414011    | 1         | 459048=00                                     | 459048=00     |
| 2.    | 335 W panel, make -Kirloskar (67000W panel)                                                                                                                                                                          | 85414011    | 200       | 10050=00                                      | 2010000=0     |
| 3.    | Other material like ACDB ,DCDB , EATHING<br>MATERIAL ETC. , MAKE - ABB                                                                                                                                               |             | 1         | 150000=00                                     | 150000=00     |
| _     | OUTPUT CGST = 2.5%                                                                                                                                                                                                   |             |           |                                               | 65476.20=0    |
| _     | OUTPUT SGST = 2.5%                                                                                                                                                                                                   |             |           |                                               | 65476.20=0    |
| -     | ROUND OFF                                                                                                                                                                                                            |             |           |                                               | -0,40         |
|       |                                                                                                                                                                                                                      |             |           |                                               | 2750000=0     |

Amount Chargeable (in Words)

E.& O. E

Twenty seven lakh fifty Thousand INR Only

: AAVHA0945F

| HSN/SAC | Taxable value            | Centra | Tax          | State Ta | ax          | <b>Total Tax Amount</b> |
|---------|--------------------------|--------|--------------|----------|-------------|-------------------------|
|         | Constraint of the second | Rate   | Amount       | Rate     | Amount      |                         |
|         | 2619048=00               | 2.5%   | 65476.20=00  | 2.5%     | 65476.20=00 | 130952.40=00            |
| Total   | 2619048=00               |        | 365476.20=00 |          | 65476.20=00 | 130952.40=00            |

Tax Amount ( in words ) : One lakh thirty Thousand nine Hundred fifty two rupees and fourty paise INR Only

Company's PAN

Company's Bank Details Bank Name : CANARA BANK CA A/C A/C NO : 120000138781 Branch & IFS Code: SATARA & CNRB0015414

Hypothecated to Electronica Finance Limited

Declaration

We declare that this invoice shows the actual price of the goods described and that all particulars are true and correct.

Customer's Seal and Signature

For KULKARNI SQLAR DYNAMICS Author hatory