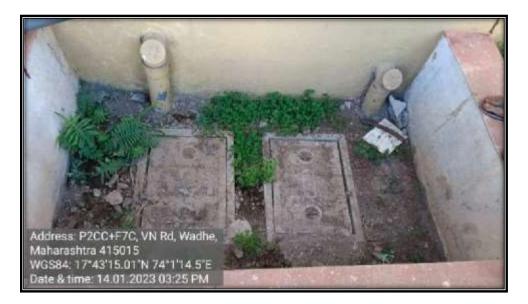

### Solid Waste Management

The solid waste generated on campus is separated into biodegradable and non-biodegradable waste. It is then given to the concerning personnel. All the Departments, laboratories and Classrooms are provided with dustbins for dry waste disposal. Segregation of the waste into dry and wet waste is done through the separately allotted dustbins at strategic locations in the college.

Fig. 7.1.2.7. Biogas plant

Fig. 7.1.2.8. Degradable and non-degradable waste