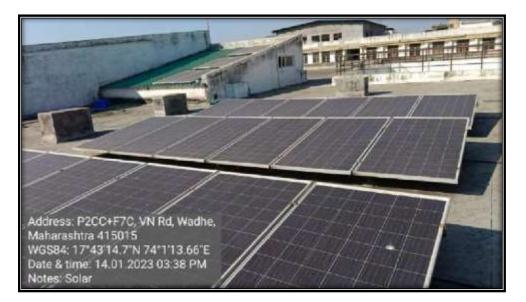

# THE INSTITUTION HAS FACILITIES FOR ALTERNATE SOURCES OF ENERGY AND ENERGY CONSERVATION MEASURES.

### Solar Power Plant: 67 KWP

Solar energy is a clean and renewable alternative to fossil fuels because it is environmentally friendly, pollution-free, virtually inexhaustible, safe, and efficient. It is compatible with smart technology and education. It's an ideal energy source for powering cost-effective and environmentally friendly facilities that serve thousands of people.

Yashoda Technical Campus has installed a 67 KW solar plant as an alternative energy resource. The use of LED bulbs as energy-efficient equipment that consumes less electricity also contributes to lowering consumption.

# THE INSTITUTION HAS FACILITIES FOR ALTERNATE SOURCES OF ENERGY AND ENERGY CONSERVATION MEASURES.

Fig. 7.1.2.1. Solar Energy Panel

Fig. 7.1.2.2. Solar Heater

Fig. 7.1.2.3. Biogas plant

Fig. 7.1.2.4. Use of LED bulbs