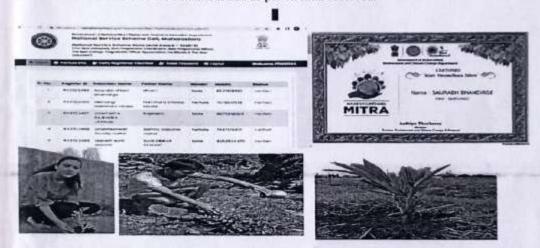

Mr. Soham Kulkarni and Mr. Akshay Puranik from Sagar Mitra Abhiyaan presented the dangers caused by negligent disposal of plastic and its recycling. The students were informed about the work carried out by Sagar Mitra along with Swechhandi, V care and Robinhood army. Mr. Soham Kulkarni shared his thoughts about plastic accumulating in our oceans and on our beaches has become a global crisis. Billions of pounds of plastic can be found in swirling convergences that make up about 40 percent of the world's ocean surfaces. Plastics pollution has a direct and deadly effect on wildlife. Thousands of seabirds and sea turtles, seals and other marine mammals are killed each year after ingesting plastic or getting entangled in it. Sagar Mitra have solution on this waste plastic. Student took pledge about reducing the usage of plastic in day to day life. Director Dr. V. K. Redasani, Mr. R. D. Mohite, Dr. Mrs. R. P. Kulkarni and all the staff members of Engineering and Pharmacy along with Engg and pharmacy students were present for the lecture. Mr. P.P. Nimbalkar coordinated the activity. Mr. P. G. Borate concluded the program with vote of thanks.