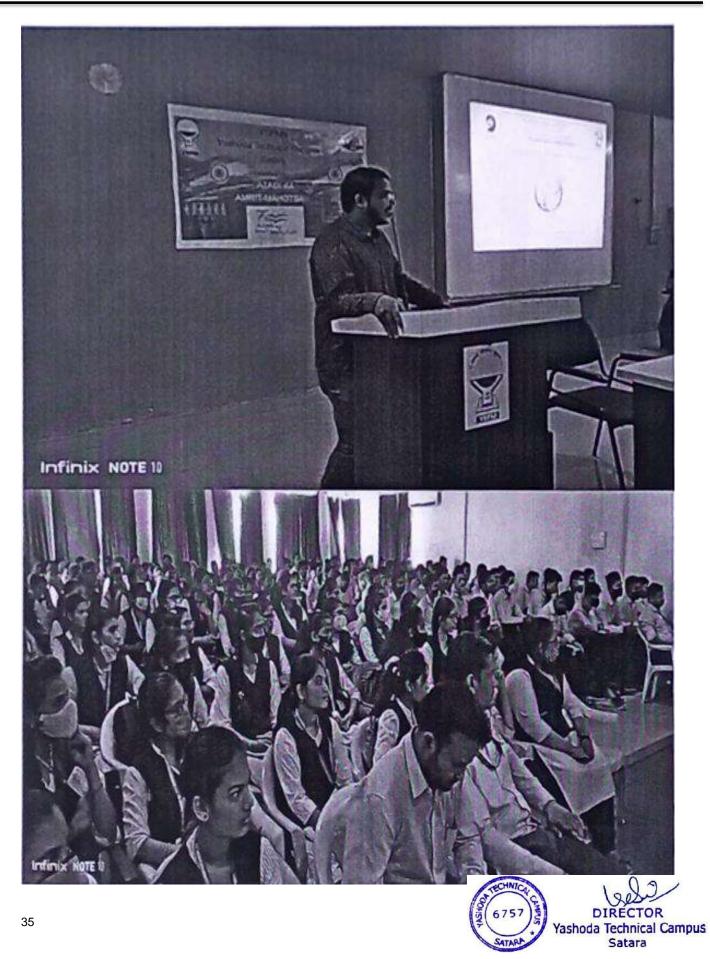

### Report on event World Ozone Day 16th September, 2022

Department: Conducted and organized by Degree Electrical Engineering

Date of Conduction: 16th September, 2022

Participated by: Entire YTC Campus

Venue: Yellow Seminar Hall

Name of Event Guest: Mr. Jalindar P. Kashid, President, Enviro Friends Nature Club, Member of District Environment Government Committee, Satara

#### Highlight of Events:

The event was started with sarawati pujan by Dr. D. S. Badkar - Principal, Mr. Jalindar P. Kashid, All Heads, and Mr. S. U. Bagwan at 3.00 pm. The felicitation of the guest Mr. Jalindar Kashid has done by the honorable principle Dr. D S Badkar. Mr. Jalindar Kashid has addressed the importance of ozone layer to our earth. He has discussed that the ozone layer is a natural part of our atmosphere. It acts like a protective sun screen by blocking harmful ultraviolet rays from the sun. Certain chemicals such as chlorofluorocarbon, Hydrochlorofluorocarbon, and halons can damage the ozone layer. These can cause holes to form in the layer and allow more ultra-violate rays to reach the earth's surface. As a result of ozone layer depletion there will be increase in earth's temperature, melting of glaciers, cancerous diseases, rise in the level of ocean and many more. He has highlighted how every individual participate in saving ozone layer in day to day activity by planting trees, saving natural resources, using green energy etc. The principal has also shared valuable information on world ozone day. Prof. S. U. Bagwan has given vote of thanks by thanking management, Principal, Event Guest, All heads, Students and Peons for

making the event successful. Lastly, the event was concluded with Pasaydan. Approximately 200 students have attended this event enthusiastically.

Following budget for Celebration of World Ozone Day Celebration on 16<sup>th</sup> Sept, 2022 was sanctioned by the management. The details are as follows,