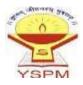

#### Report

Date: 18th Sep. 2021

Time: 11:00 AM

As a part of celebration of Azadi ka Amrit mahotsav, Yashoda Technical Campus along with Income tax department, Satara office arranged a Tree Plantation Drive on 18/09/2021. Prof. J.H.Patel sir introduced and felicitated the guests by the hands of Vice President Hon. A. D. Sagare sir.

Chief Guests from Income tax department, Satara office were present for the same and felicitated by YTC, authorities and staff with warmful welcome into the YTC. Campus, Satara. Under the theme of Azadi ka Amrit mahotsav, Income tax department. Satara office is aiming to plant more than 300 plants to deliver the safe and clean environment in the region. In this drive more than 30 plants have been planted by the hands of Income tax department, Satara office and it is halped by the space and helping hands of YTC, Satara authorities, Teaching and Non-teaching staff and students of YTC, Satara.

Vice President Hon A. D. Sagare sir, Prof.R. D. Mohite, Prof. J.H.Patel sir and all the staff members of Engineering and Pharmacy alongwith non teaching staff were present for the Tree Plantation Drive. NSS coordinator, YTC, Engineering Mr. P. G. Borate coordinated the activity. Prof. J.H.Patel sir concluded the drive with vote of thanks.