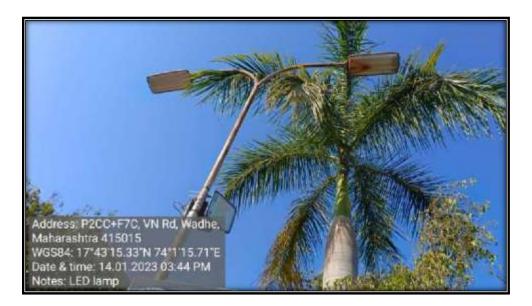

Yashoda Technical Campus has installed a 67 KW solar plant as an alternative energy resource. The use of LED bulbs as energy-efficient equipment that consumes less electricity also contributes to lowering consumption.

# THE INSTITUTION HAS FACILITIES FOR ALTERNATE SOURCES OF ENERGY AND ENERGY CONSERVATION MEASURES.

Fig. 7.1.2.1. Solar Energy Panel

Fig. 7.1.2.2. Solar Heater

Fig. 7.1.2.3. Biogas plant

Fig. 7.1.2.4. Use of LED bulbs