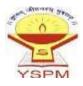

### Tree plantation Drive

Report

Date: 07th Jul. 2022

Time: 10:50 AM

As a part of celebration of Azadi ka Amrit mahotsav, Yashoda Technical Campus along with HDFC Bank, Satara Branch has arranged a Tree Plantation Drive on 07/07/2022. Associate Director and Head MBA department Prof. R.D. Mohite sir introduced and felicitated the guests by the hands of President Hon. Prof. D. B. Sagare sir, Vice President Hon. A. D. Sagare sir, Registrar, Mr. Ganesh Survase sir and Principal Engineering Prof. Dr. D. S. Badkar Sir.

Chief Guests from HDFC Bank, Satara Branch were present for the same and felicitated by YTC, authorities and staff with warmful welcome into the YTC, Campus, Satara. Under the theme of Azadi ka Amrit mahotsav, HDFC Bank, Satara Branch is aiming to plant more and more plants to deliver the safe and clean environment in the region. In this drive more than 40 plants have been planted by the hands of officers from the HDFC Bank, Satara Branch and it is halped by the space and helping hands of YTC. Satara authorities. Teaching and Non-teaching staff and students of YTC, Satara.

President Hon. Prof. D. B. Sagare sir, Vice President Hon A. D. Sagare sir, Prof.R. D. Mohite, Prof. J.H.Patel sir and all the staff members of Engineering and Pharmacy alongwith non teaching staff were present for the Tree Plantation Drive. NSS coordinator, YTC, Engineering Mr. P. G. Borate coordinated the activity. Prof. R.D. Mohite sir concluded the drive with vote of thanks.

DIRECTOR Yashoda Technical Campus Satara

President Hon. Prof. D. B. Sagare sir with HDFC bank Officers while doing Plantation

President Hon. Prof. D. B. Sagare sir with YTC, Students while doing Plantation