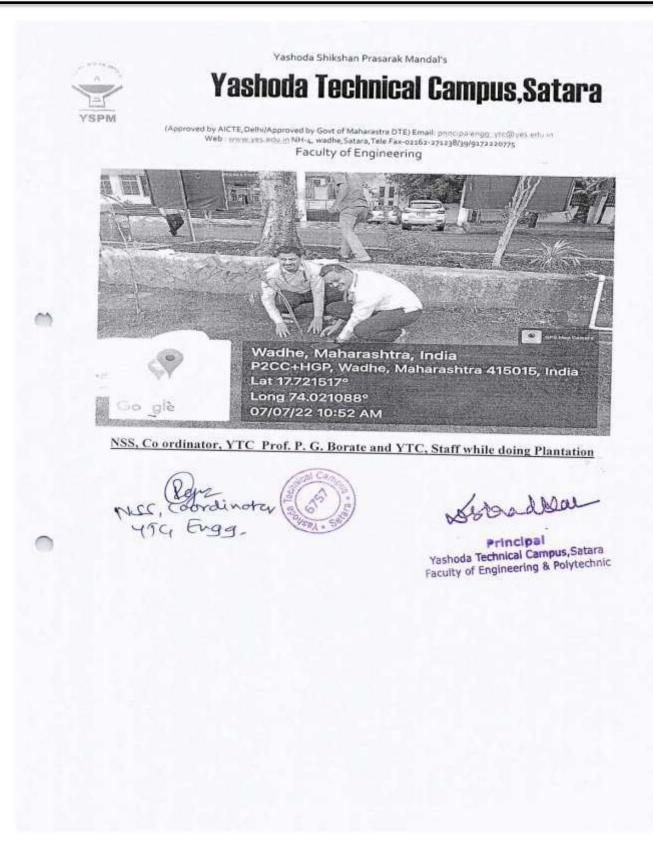

President Hon. Prof. D. B. Sagare sir, Vice President Hon A. D. Sagare sir, Prof.R. D. Mohite, Prof. J.H.Patel sir and all the staff members of Engineering and Pharmacy alongwith non teaching staff were present for the Tree Plantation Drive. NSS coordinator, YTC, Engineering Mr. P. G. Borate coordinated the activity. Prof. R.D. Mohite sir concluded the drive with vote of thanks.

DIRECTOR Yashoda Technical Campus Satara

President Hon. Prof. D. B. Sagare sir with HDFC bank Officers while doing Plantation

President Hon. Prof. D. B. Sagare sir with YTC, Students while doing Plantation