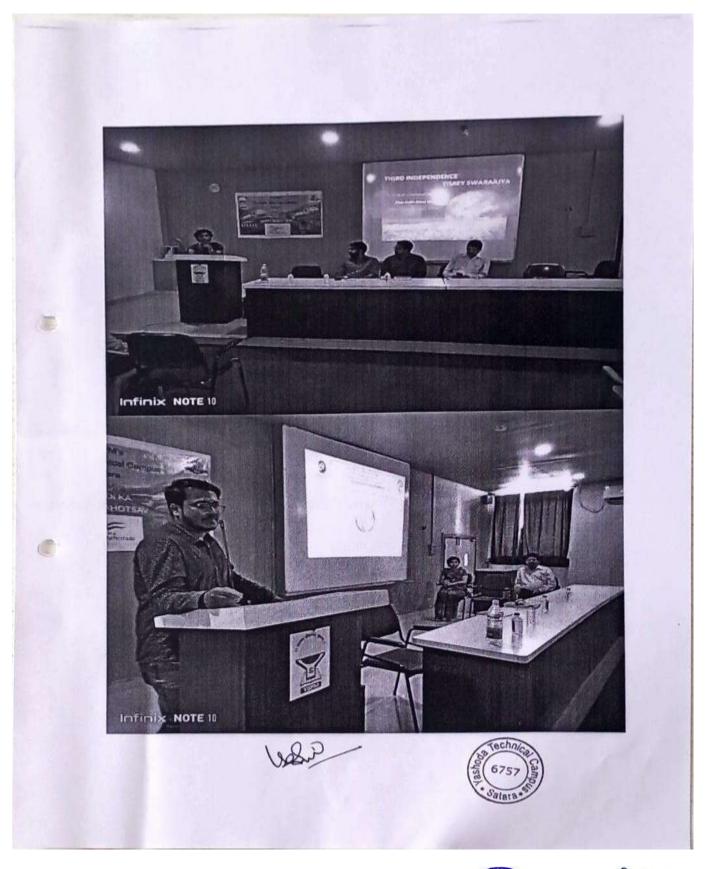

### Report

Date: 22<sup>nd</sup> March 2022

Time: 11:00 AM

As a part of celebration of Azadi ka Amritmahotsav, Yashoda Technical Campus, Faculty of Engineering arranged a guest lecture on Environmental Preservation Awareness under Resolve@75 on Tuesday, 22/03/22.

Mr. Soham Kulkarni and Mr. Akshay Puranik from Sagar Mitra Abhiyaan presented the dangers caused by negligent disposal of plastic and its recycling. The students were informed about the work carried out by Sagar Mitra along with Swechhandi, V care and Robinhood army. Mr. Soham Kulkarni shared his thoughts about plastic accumulating in our oceans and on our beaches has become a global crisis. Billions of pounds of plastic can be found in swirling convergences that make up about 40 percent of the world's ocean surfaces. Plastics pollution has a direct and deadly effect on wildlife. Thousands of seabirds and sea turtles, seals and other marine mammals are killed each year after ingesting plastic or getting entangled in it. Sagar Mitra have solution on this waste plastic. Student took pledge about reducing the usage of plastic in day to day life. Director Dr. V. K. Redasani, Mr. R. D. Mohite, Dr. Mrs. R. P. Kulkarni and all the staff members of Engineering and Pharmacy along with Engg and pharmacy students were present for the lecture. Mr. P.P. Nimbalkar coordinated the activity. Mr. P. G. Borate concluded the program with vote of thanks.

No. of students Present: 96

TOR

YSPM's Yashoda Technical Campus, Faculty of Pharmacy, Wadhe, NH-4, Satara NSS COMMITTEE