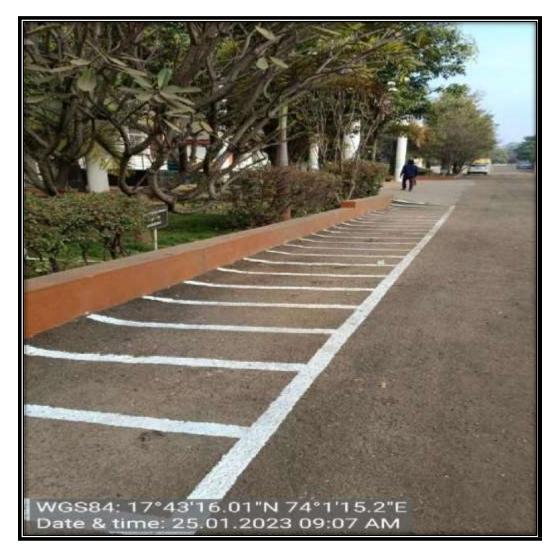

# The institutional initiatives for cleaning and greening the campus are as follows:

Fig. 7.1.2.9. Pedestrian-friendly pathway

Fig. 7.1.2.10. Green Landscaping in the YTC Campus

Fig. 7.1.2.11. Green Landscaping in the YTC Campus