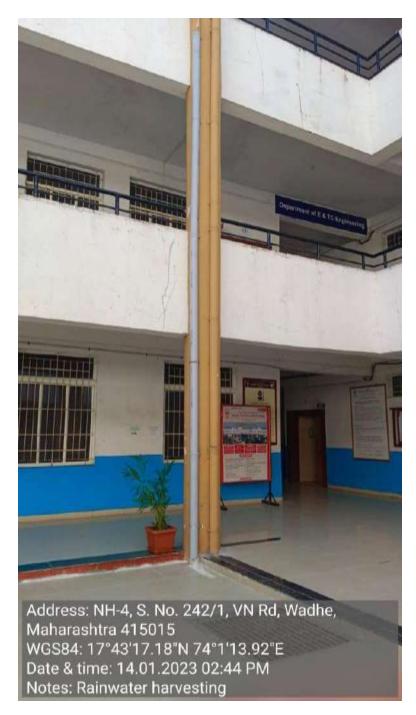

Yashoda Technical Campus is having rain water harvesting system. In this system, rain water is channelized via drain pipes which are subsequent linked to centralized pipe which carry water to central pit. The central pit is linked to water harvesting gadget plant is used to irrigation of colleges agriculture field near girl's hostel.

### **Rainwater Harvesting.**

The college promotes rainwater conservation by implementing rainwater harvesting techniques. Rainwater from the rooftop is directed through pipelines to wells or collected in large tanks. Any excess rainwater from these tanks is discharged into soak-pits to recharge the groundwater. The collected rainwater is also used to water the plants in the college's Medico-Botanical Garden. Additionally, any surplus water in the water collection tanks is discharged into a pit to further recharge the groundwater.