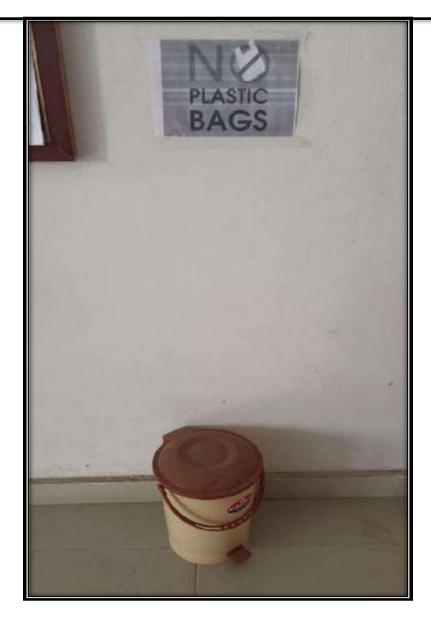

### **Ban on Single-Use Plastic.**

The campus of Yashoda Technical Campus, Satara is a plastic-free campus where there is a complete ban on singleuse plastics in classrooms, laboratories, canteen, hostel and in the other premises. The college facilitates environment friendly substitutes like in the canteen to serve only in stainless steel or paper plates/glasses/cups to systematically ban the use of plastics on the campus.