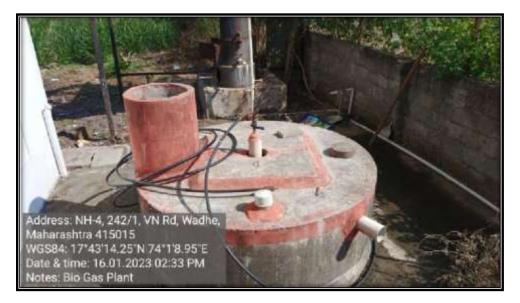

For Solid waste, liquid waste and Biological waste management, biogas plant of two cubic meter capacity is installed in the campus. Students and faculty of department of Civil engineering have innovatively designed biogas plant. The plant operates on Hostel, canteen waste and the biogas generated is used for power the canteen kitchen. Organic waste generated from garden is converted into compost, instead of burning. It is further used as fertilizer for garden.

# THE INSTITUTION HAS FACILITIES FOR ALTERNATE SOURCES OF ENERGY AND ENERGY CONSERVATION MEASURES.

Fig. 7.1.2.1. Solar Energy Panel

Fig. 7.1.2.2. Solar Heater

Fig. 7.1.2.3. Biogas plant

Fig. 7.1.2.4. Use of LED bulbs

Fig. 7.1.2.7. Biogas plant

Fig. 7.1.2.8. Degradable and non-degradable waste