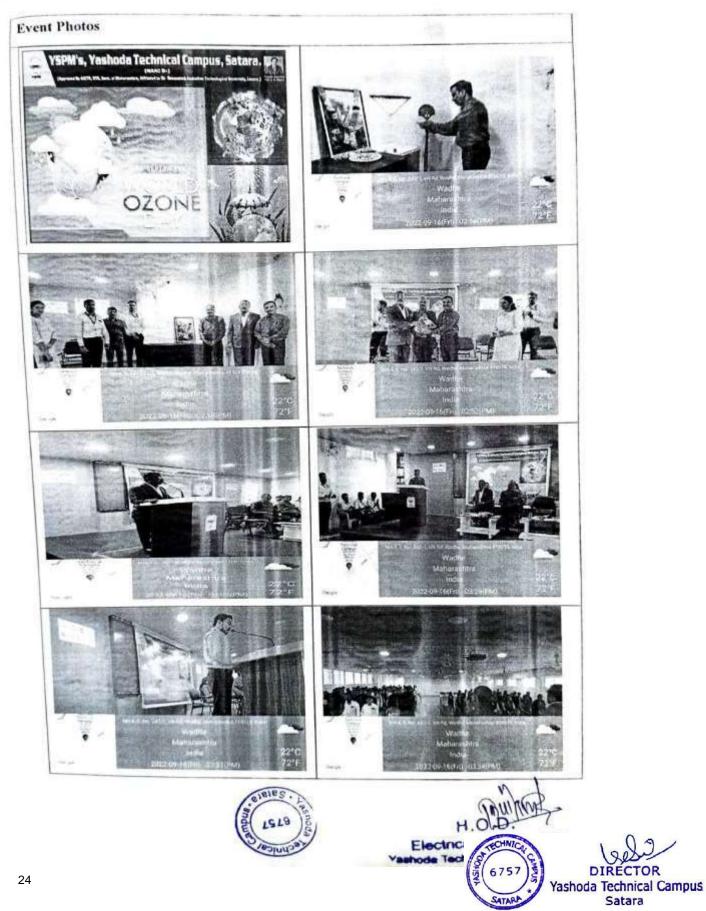

### Report on event World Ozone Day 16th September, 2022

Department: Conducted and organized by Degree Electrical Engineering

Date of Conduction: 16th September, 2022

Participated by: Entire YTC Campus

Venue: Yellow Seminar Hall

Name of Event Guest: Mr. Jalindar P. Kashid, President, Enviro Friends Nature Club, Member of District Environment Government Committee, Satara

#### Highlight of Events:

The event was started with sarawati pujan by Dr. D. S. Badkar - Principal, Mr. Jalindar P. Kashid, All Heads, and Mr. S. U. Bagwan at 3.00 pm. The felicitation of the guest Mr. Jalindar Kashid has done by the honorable principle Dr. D S Badkar. Mr. Jalindar Kashid has addressed the importance of ozone layer to our earth. He has discussed that the ozone layer is a natural part of our atmosphere. It acts like a protective sun screen by blocking harmful ultraviolet rays from the sun. Certain chemicals such as chlorofluorocarbon, Hydrochlorofluorocarbon, and halons can damage the ozone layer. These can cause holes to form in the layer and allow more ultra-violate rays to reach the earth's surface. As a result of ozone layer depletion there will be increase in earth's temperature, melting of glaciers, cancerous diseases, rise in the level of ocean and many more. He has highlighted how every individual participate in saving ozone layer in day to day activity by planting trees, saving natural resources, using green energy etc. The principal has also shared valuable information on world ozone day. Prof. S. U. Bagwan has given vote of thanks by thanking management, Principal, Event Guest, All heads, Students and Peons for

making the event successful. Lastly, the event was concluded with Pasaydan. Approximately 200 students have attended this event enthusiastically.

Following budget for Celebration of World Ozone Day Celebration on 16<sup>th</sup> Sept, 2022 was sanctioned by the management. The details are as follows,

The photographs of this event are attached in this report.

Head of Department

H.O.D. Electrical Engineering Yashode Technical Campus.Satau

/

(SPN