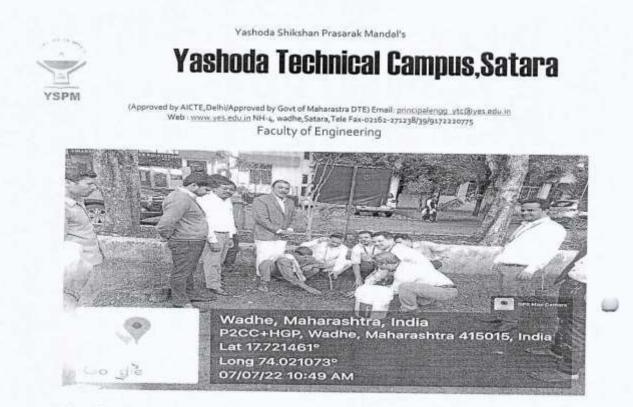

### Tree plantation Drive

Report

Date: 07th Jul. 2022

Time: 10:50 AM

As a part of celebration of Azadi ka Amrit mahotsav, Yashoda Technical Campus along with HDFC Bank, Satara Branch has arranged a Tree Plantation Drive on 07/07/2022. Associate Director and Head MBA department Prof. R.D. Mohite sir introduced and felicitated the guests by the hands of President Hon. Prof. D. B. Sagare sir, Vice President Hon. A. D. Sagare sir, Registrar, Mr. Ganesh Survase sir and Principal Engineering Prof. Dr. D. S. Badkar Sir.

Chief Guests from HDFC Bank, Satara Branch were present for the same and felicitated by YTC, authorities and staff with warmful welcome into the YTC, Campus, Satara. Under the theme of Azadi ka Amrit mahotsav, HDFC Bank, Satara Branch is aiming to plant more and more plants to deliver the safe and clean environment in the region. In this drive more than 40 plants have been planted by the hands of officers from the HDFC Bank, Satara Branch and it is halped by the space and helping hands of YTC. Satara authorities. Teaching and Non-teaching staff and students of YTC, Satara.

President Hon. Prof. D. B. Sagare sir, Vice President Hon A. D. Sagare sir, Prof.R. D. Mohite, Prof. J.H.Patel sir and all the staff members of Engineering and Pharmacy alongwith non teaching staff were present for the Tree Plantation Drive. NSS coordinator, YTC, Engineering Mr. P. G. Borate coordinated the activity. Prof. R.D. Mohite sir concluded the drive with vote of thanks.

DIRECTOR Yashoda Technical Campus Satara

President Hon. Prof. D. B. Sagare sir with HDFC bank Officers while doing Plantation

President Hon. Prof. D. B. Sagare sir with YTC, Students while doing Plantation