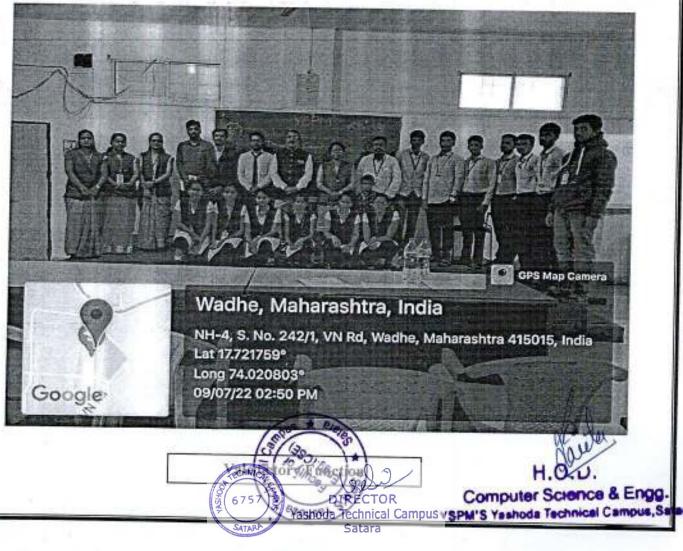

# National Level Paper Presentation and Project Competition Yasho Tech Fest-2022

#### EVENT NAME: PAPER PRESENTATION

DATE OF EVENT:

09/07/2022

Faculty Coordinators:

Prof. Shaikh Alfaj N.

Student Coordinators:

Mr. Kamble Shivshankar Balvant

#### ABOUT THE EVENT:

Yashoda Technical Campus, Faculty of Engineering was organized National Level YASHO TECH FEST22 Events at 09 th July 2022. Under the event activity Department of Civil Engineering organizes Paper Presentation Competetion. This event is coordinated by Departmental Students Association i.e. Civil Engineering Students Association (CESA) committee members. Final Year and Third Year B. Tech. Civil students were participated in activities. Function was inaugurated by Chief Guest at central platform then Event activities were conducted on Departmental Icvel. Mr. Yuvraj P. Shinde (Proprietor of Varad Construction) was available as judge for events.