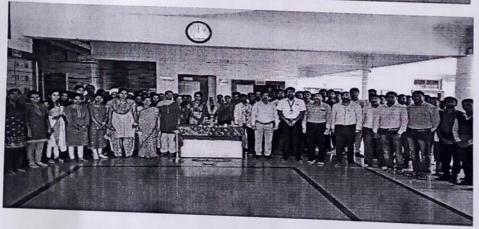

### Report on YashoTechfest 2022

YSPM's Yashoda Technical Campus had organized State level Event "YASHOTECHFEST 2022" on 9<sup>th</sup> July 2022. There were various events from CSE Department. There were about 75 students participated for the event.

YTC's CSE Department had organized "Paper Presentation", "Project Exhibition", "Coding Competition" event".