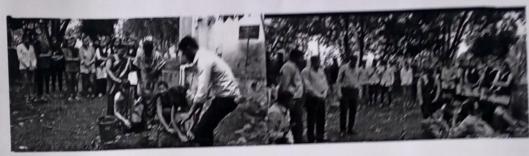

#### 2. Title of the Practice - Vehicle Restriction Day:

- Objectives of the Practice- To reduce pollution, To increase environmental awareness, To aware about advantages of less Vehicle use, To aware about use of mass transportation systems.
- The practice and its uniqueness in the context of Indian higher education-Student's increased Vehicle dependency and road safety issues and the health issues arised because of the pollution, to build environmental awareness among students.
- This practice includes the activity that promotes the restriction of use of vehicles creating pollution by the students, faculties and other stakeholders of the institutions into the campus vicinity, on prescribed and intimated day as and when circular of the same is been displayed.
- The constraints/limitations faced in implementation was, that how to store the how to track the decreased vehicle usage by students/staff.
- The Success of the activity is that some behavioral changes in terms of usage of eco-friendly vehicle instead of pollution creating vehicle is been seen into the students, faculties and other stakeholders of the institutions.

Photo Showing Vehicle free Pedestrian Path and Parking slot with No vehicle board at YTC, Satara

Date: 10 July 2022