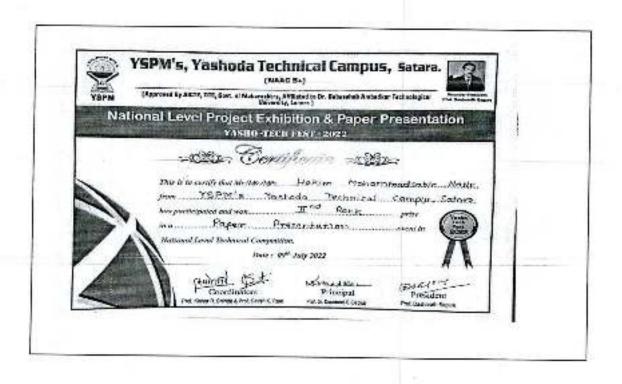

# National Level Paper Presentation and Project Competition Yasho Tech Fest-2022

#### EVENT NAME: PAPER PRESENTATION

DATE OF EVENT:

09/07/2022

Faculty Coordinators:

Prof. Shaikh Alfaj N.

Student Coordinators:

Mr. Kamble Shivshankar Balvant

#### ABOUT THE EVENT:

Yashoda Technical Campus, Faculty of Engineering was organized National Level YASHO TECH FEST22 Events at 09 th July 2022. Under the event activity Department of Civil Engineering organizes Paper Presentation Competetion. This event is coordinated by Departmental Students Association i.e. Civil Engineering Students Association (CESA) committee members. Final Year and Third Year B. Tech. Civil students were participated in activities. Function was inaugurated by Chief Guest at central platform then Event activities were conducted on Departmental Icvel. Mr. Yuvraj P. Shinde (Proprietor of Varad Construction) was available as judge for events.

## EVENT NAME: PAPER PRESENTATION

| Sr. No. | Name of Winners        | Name of Institute                    | Prize  | Amount (Rs.)   |
|---------|------------------------|--------------------------------------|--------|----------------|
| 1       | Pawar Vaishali Vinayak | YTC,Satara                           | First  | Rs.1500/-      |
| 2       | Mane Namrata Ravindra  | YTC,Satara                           |        | 11192050390864 |
| 3       | Khade Sagar Sanjay     | YTC,Shan                             | Second | Rs.1000/-      |
| 4       | Hakim Mohammad         | DIRECTOR<br>Yashoda Technical Campus |        |                |