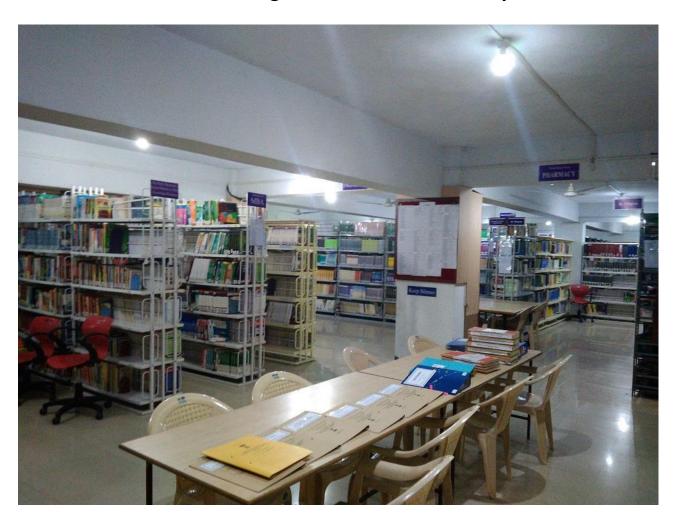

## Library rules and regulations

#### General Rules -

- Get library account number /borrow card on your first day in college from librarian.
- Student should enter their names in the entry register.
- Student can issue 2 library books on library account /borrow card for a week.
- Renewal of the books will depend on availability and requirement of the same by others.
- Loss of I-card/ borrow card should be reported to the librarian immediately.
- Issue of duplicate I-card/borrow cards will be made against due charges.
- Student can be avail the facility of reference books/ journals/ periodicals within the library premises only against I-card.
- The fine of Rs.2/day will be charged on the return of books issued on library account/ borrow card.
- Writing of scribbling on or tearing of pages of library books, newspapers, journals, periodicals etc. is prohibited & will be liable for strict action.
- Student should produce their identity cards as & when demanded by the library staff
- Use of mobile phone is strictly prohibited inside the library.
- Difficulties if any should be discussed with the Librarian.
- On loss of library book user shall replace the same with a brand new copy of latest edition or to pay
  the amount decided by library committee.
- Students should enter their names in the entry register.
- I-card/ borrower's card is not transferable.
- Complete silence should be maintained. Group discussions, lectures are not allowed in the library.
- On the last day each semester don't forget to return all issued books.