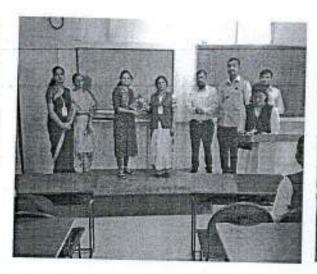

### Report on YashoTechfest 2022

YSPM's Yashoda Technical Campus had organized State level Event "YASHOTECHFEST 2022" on 9<sup>th</sup> July 2022. There were various events from CSE Department. There were about 75 students participated for the event.

YTC's CSE Department had organized "Paper Presentation", "Project Exhibition", "Coding Competition" event".

#### Paper Presentation:

For Paper presentation Prof. U. M. Bhokare madam was the Coordinator and Mr. Dnyaniya Gurav from final year BTech was the student coordinator of the Paper Presentation. There were total 13 groups (approx. 32 students) for Paper Presentation from various colleges.

#### Project Exhibition:

For Project Exhibition Prof.H.O.Tapase madam was the Coordinator and the judge was Mr.Vikas Gaikwad from Webotix PVT. LTD. Mr. Aniruddha Nalawade from final year BTech was the student coordinator of the Project Exhibition event. There were total 12 groups (approx. 26 students) for Project Exhibition from various colleges.

#### Coding Competition:

VSPM'S Yeshoda Technical Cemi

For Coding Competition Prof.A. A. Shikalgar madam was the Coordinator and Mr. Ayush Soni from TY BTech was the student coordinator. There were total 15 students from various colleges.