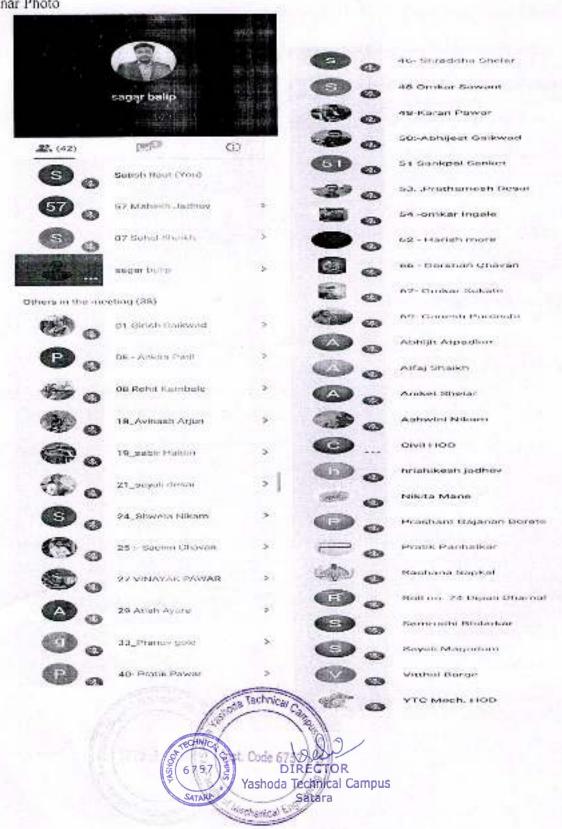

# YSPM's Yashoda Technical Campus, Satara Faculty of Engineering Department of Mechanical Engineering

Date: 04/10/2021

### GATE Awareness program Report 2021

GATE awareness-webinar for YTC (Final Year) Students

Name of organizer: - Mechanical Engineering Department.

Mechanical Engineering department organized GATE awareness webinar for all final year engineering students. Mechanical Engineering department invited speaker. He has last four year experiences to guidance to final year students about GATE Preparation.

Webinar Summery-

| Date of Webinar | Speaker Name | Speaker Qualification      |  |  |
|-----------------|--------------|----------------------------|--|--|
| 04/10/2021      | Mr.S.P.Balip | M.Tech<br>(CAD/CAM),PGDHRM |  |  |

Speaker Profile:- Mr. Sagar P. Balip BE(Automobile Engg), M.Tech (CAD/CAM) PGDHRM, Mr. S.P.Balip is an engineering graduate from RIT Islampur, with M.Tech in CAD/CAM from NIT, Surat, He has 4 years of corporate experience and more than 10 years of academic experience. He is faculty for qualities improve methods, research methods with Fadtare Engineering Pune. He has published and presented a number of research paper in reputed international journals.

#### Webinar Photo