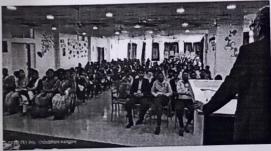

uated posters of the students and appreceated them. Rangoli, Wall Magazine desining and Photography competition was evaluated by other staff members of B. Pharm and D. Pharm. In the afternoon session prize distribution seremony was organised in pharmacy seminare hall at 3.00 pm.

Prof. A. M. Bhagwat have given the introduction of guest and Principal Dr. V. K. Redasani falicitated the chief guest. Students have taken the Pharmacist Oath on this ocassion. Mr. S. G. Inamdar guided the students regarding carrer opportunities in pharma industry and also shared his own journy in pharma IT field.

Hon. President Dasharath Sagare Sir and Vice President Prof. Ajinkya Sagare sir have apreiated the team wark of pharmacy department and congratulated them for conducting such a nice event.

































Report prepared by:- Marak...
Mr. M. J. Bharakakan

Director/Principal:-





Date - 5/09/2019

#### REPORT OF TEACHER'S DAY

Celebrating Teacher's day is not only a tribute to Dr. Sarvpalli Radhakrishnan but also it shows a deep sense of gratitude towards teachers who are constantly supporting, motivating and educating students. Teacher's day was celebrated at Yashoda Technical Campus, Faculty of Pharmacy on 5<sup>th</sup> Sept. 2019 by students who were actually running the college, taking lectures and maintaining discipline the whole day. In the afternoon all were gathered at the seminar hall for felicitation of teachers, student teachers. Best student teacher award from B. Pharm was given to Mr. Shubham Dhondwad and from D. Pharm to Ms. Saniya Attar by the hands of