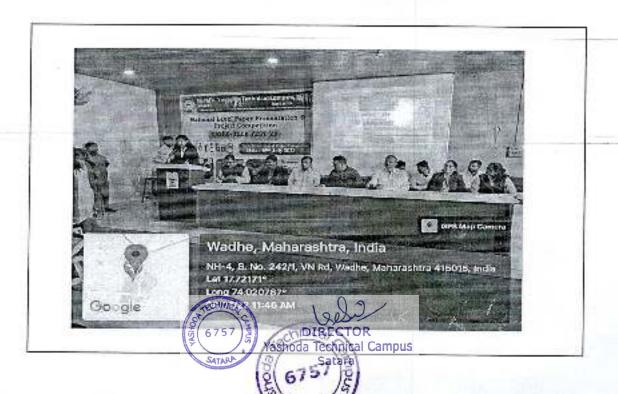

### Report on YashoTechfest 2022

YSPM's Yashoda Technical Campus had organized State level Event "YASHOTECHFEST 2022" on 9<sup>th</sup> July 2022. There were various events from CSE Department. There were about 75 students participated for the event.

YTC's CSE Department had organized "Paper Presentation", "Project Exhibition", "Coding Competition" event".