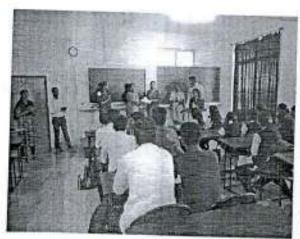

Yashoda Technical Campus, Satara

Vision of department: To lead in technical, no 167/15/20 for the society.

Yashoda Technical Campus

Mission of departments 1. To create ambience SATARY his excellence the ALAT state of art infrastructure. 2. To create student-centric pedagogy that will lead to employability 3. To create a software engineering professional with knowledge of multidisciplinary fields, can provide innovative products & service to society.





(Approved by AICTE, Delhi/Approved by Govt of Maharastra DTE) Email: <a href="mailto:principalengs\_vtc@yes.edu.in">principalengs\_vtc@yes.edu.in</a> Web : <a href="mailto:www.yes.edu.in">www.yes.edu.in</a> NH-4, wadhe, Satara, Tele Fax-02162-271238/39/9172220775

Faculty of Engineering

Department of Computer Science and Engineering







H.O.D.

Computer Science & Engg.

SUNSPAIS Yashoda Technical Campus, Saters

Vision of department: To lead in technical, que 6/16/20 for the society.

Annovation DIRECTOR relopment of sustainable & inclusive technology
Yashoda Technical Campus

Mission of department: 1. To create ambience Sarastule excellence threathands of art infrastructure, 2. To create student-centric pedagogy that will lead to employability.3. To create a software engineering professional with knowledge of multidisciplinary fields, can provide innovative products & service to society.







## YASHODA TECHNICAL CAMPUS, SATARA Faculty of Engineering

## Department of Civil Engineering

#### Departmental Report

# National Level Paper Presentation and Project Competition Yasho Tech Fest-2022

#### EVENT NAME: PAP