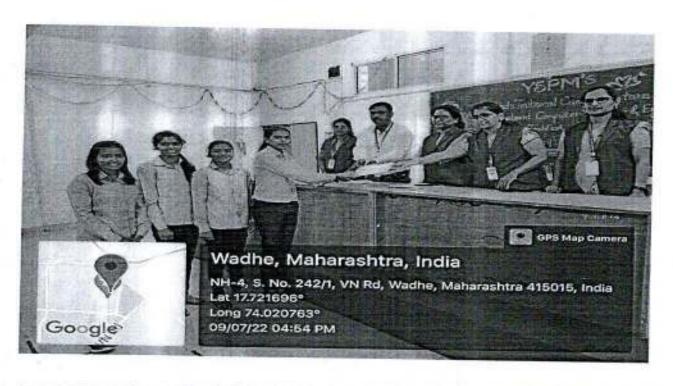

### Report on YashoTechfest 2022

YSPM's Yashoda Technical Campus had organized State level Event "YASHOTECHFEST 2022" on 9<sup>th</sup> July 2022. There were various events from CSE Department. There were about 75 students participated for the event.

YTC's CSE Department had organized "Paper Presentation", "Project Exhibition", "Coding Competition" event".

#### Paper Presentation:

For Paper presentation Prof. U. M. Bhokare madam was the Coordinator and Mr. Dnyaniya Gurav from final year BTech was the student coordinator of the Paper Presentation. There were total 13 groups (approx. 32 students) for Paper Presentation from various colleges.

#### Project Exhibition:

For Project Exhibition Prof.H.O.Tapase madam was the Coordinator and the judge was Mr.Vikas Gaikwad from Webotix PVT. LTD. Mr. Aniruddha Nalawade from final year BTech was the student coordinator of the Project Exhibition event. There were total 12 groups (approx. 26 students) for Project Exhibition from various colleges.

#### Coding Competition:

VSPM'S Yeshoda Technical Cemi

For Coding Competition Prof.A. A. Shikalgar madam was the Coordinator and Mr. Ayush Soni from TY BTech was the student coordinator. There were total 15 students from various colleges.