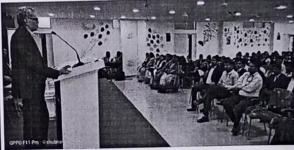

### Report on YashoTechfest 2022

YSPM's Yashoda Technical Campus had organized State level Event "YASHOTECHFEST 2022" on 9<sup>th</sup> July 2022. There were various events from CSE Department. There were about 75 students participated for the event.

YTC's CSE Department had organized "Paper Presentation", "Project Exhibition", "Coding Competition" event".