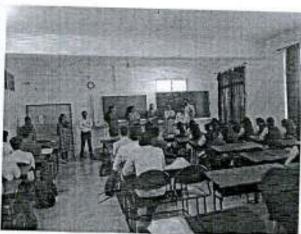

ashoda Technical Campus, Satara

Vision of department: To lead in technical, no 167/15/20 for the society.

Yashoda Technical Campus

Mission of departments 1. To create ambience SATARY his excellence the ALAT state of art infrastructure. 2. To create student-centric pedagogy that will lead to employability 3. To create a software engineering professional with knowledge of multidisciplinary fields, can provide innovative products & service to society.





(Approved by AICTE, Delhi/Approved by Govt of Maharastra DTE) Email: <a href="mailto:principalengs\_vtc@yes.edu.in">principalengs\_vtc@yes.edu.in</a> Web : <a href="mailto:www.yes.edu.in">www.yes.edu.in</a> NH-4, wadhe, Satara, Tele Fax-02162-271238/39/9172220775

Faculty of Engineering

Department of Computer Science and Engineering







H.O.D.

Computer Science & Engg.

SUNSPAIS Yashoda Technical Campus, Saters

Vision of department: To lead in technical, que 6/16/20 for the society.

Annovation DIRECTOR relopment of sustainable & inclusive technology
Yashoda Technical Campus

Mission of department: 1. To create ambience Sarastule excellence threathands of art infrastructure, 2. To create student-centric pedagogy that will lead to employability.3. To create a software engineering professional with knowledge of multidisciplinary fields, can provide innovative products & service to society.







## YASHODA TECHNICAL CAMPUS, SATARA Faculty of Engineering

## Department of Civil Engineering

#### Departmental Report

# National Level Paper Presentation and Project Competition Yasho Tech Fest-2022

#### EVENT NAME: PAPER