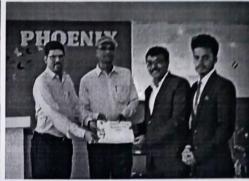

Following table shows the Winner and Runner-up based on the assessment criteria. of the event with their prize and college name.

| Rank                 | Event              | Name of Student                     | College Name   | Prize                                   |  |
|----------------------|--------------------|-------------------------------------|----------------|-----------------------------------------|--|
| I <sup>st</sup>      | Project Exhibition | Rutuja Sanjay Kadam<br>and Group    | KBPCOE, Satara | Rs. 1500 cash prize                     |  |
|                      | Paper Presentation | Aditi Loni and Group                | YTC, Satara    | with certificate                        |  |
|                      | Coding             | Neha Bobade                         | YTC, Satara    |                                         |  |
| 2/20/2000            | Project Exhibition | Shridhar Prakash<br>Aware and Group | AGCE, Satara   |                                         |  |
| 2 <sup>nd</sup> Pape | Paper Presentation | Snehal Barge and<br>Group           | KBPCOE, Satara | Rs. 1000 cash prize<br>with certificate |  |
|                      | Coding             | Gharge Vinayak                      | KBPCOE, Satara | 72                                      |  |
|                      | Project Exhibition | Aniruddha Sanjay<br>Nalawade        | YTC, Satara    | Ext-Wilder (South Const.)               |  |
| 3 <sup>rd</sup>      | Paper Protentation | Aman Kadamana com                   | C, Satara      | Rs.500 cash prize<br>with certificate   |  |
|                      | mouter Science & E | Shahlam Goving utan                 | Satara         |                                         |  |

#### PHOTO COPIES OF THE WINNER'S CERTIFICATES:

First Prize Winner