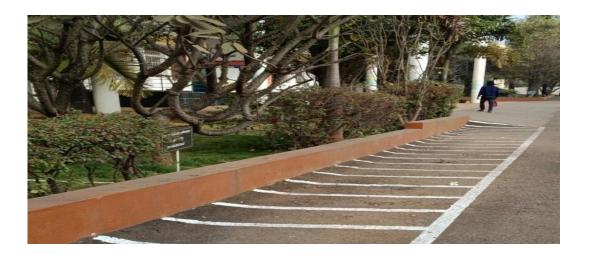

Photo Showing Vehicle free Pedestrian Path and Parking slot with No vehicle board at YTC, Satara

Date: 10 July 2022