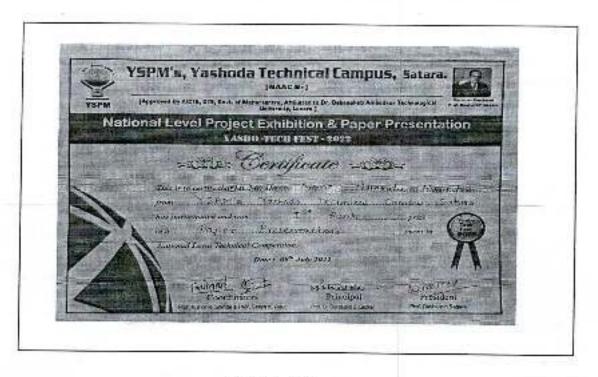

## EVENT NAME: PAPER PRESENTATION

| Sr. No. | Name of Winners        | Name of Institute                    | Prize  | Amount (Rs.)   |
|---------|------------------------|--------------------------------------|--------|----------------|
| 1       | Pawar Vaishali Vinayak | YTC,Satara                           | First  | Rs.1500/-      |
| 2       | Mane Namrata Ravindra  | YTC,Satara                           |        | 11192050390864 |
| 3       | Khade Sagar Sanjay     | YTC,Shan                             | Second | Rs.1000/-      |
| 4       | Hakim Mohammad         | DIRECTOR<br>Yashoda Technical Campus |        |                |

#### PHOTO COPIES OF THE WINNER'S CERTIFICATES:

First Prize Winner