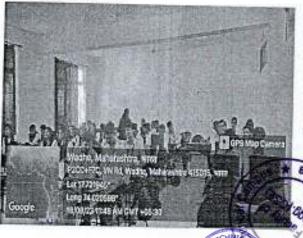

### Report on YashoTechfest 2022

YSPM's Yashoda Technical Campus had organized State level Event "YASHOTECHFEST 2022" on 9<sup>th</sup> July 2022. There were various events from CSE Department. There were about 75 students participated for the event.

YTC's CSE Department had organized "Paper Presentation", "Project Exhibition", "Coding Competition" event".

#### Paper Presentation:

For Paper presentation Prof. U. M. Bhokare madam was the Coordinator and Mr. Dnyaniya Gurav from final year BTech was the student coordinator of the Paper Presentation. There were total 13 groups (approx. 32 students) for Paper Presentation from various colleges.

#### Project Exhibition:

For Project Exhibition Prof.H.O.Tapase madam was the Coordinator and the judge was Mr.Vikas Gaikwad from Webotix PVT. LTD. Mr. Aniruddha Nalawade from final year BTech was the student coordinator of the Project Exhibition event. There were total 12 groups (approx. 26 students) for Project Exhibition from various colleges.

#### Coding Competition:

VSPM'S Yeshoda Technical Cemi

For Coding Competition Prof.A. A. Shikalgar madam was the Coordinator and Mr. Ayush Soni from TY BTech was the student coordinator. There were total 15 students from various colleges.