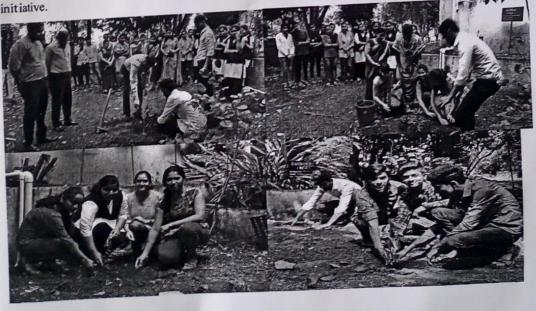

#### 2. Title of the Practice - Vehicle Restriction Day:

- Objectives of the Practice- To reduce pollution, To increase environmental awareness, To aware about advantages of less Vehicle use, To aware about use of mass transportation systems.
- The practice and its uniqueness in the context of Indian higher education-Student's increased Vehicle dependency and road safety issues and the health issues arised because of the pollution, to build environmental awareness among students.
- This practice includes the activity that promotes the restriction of use of vehicles creating pollution by the students, faculties and other stakeholders of the institutions into the campus vicinity, on prescribed and intimated day as and when circular of the same is been displayed.
- The constraints/limitations faced in implementation was, that how to store the how to track the decreased vehicle usage by students/staff.
- The Success of the activity is that some behavioral changes in terms of usage of eco-friendly vehicle instead of pollution creating vehicle is been seen into the students, faculties and other stakeholders of the institutions.

Photo Showing Vehicle free Pedestrian Path and Parking slot with No vehicle board at YTC, Satara

Date: 10 July 2022