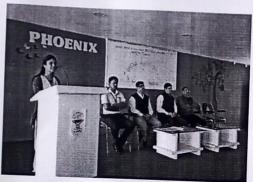

# National Level Paper Presentation and Project Competition Yasho Tech Fest-2022

#### ABOUT THE EVENT:

Yashoda Technical Campus, Faculty of Engineering was organized National Level YASHO TECH FEST22 Events at 09 th July 2022. Under the event activity Department of Civil Engineering organizes Paper Presentation Competetion. This event is coordinated by Departmental Students Association i.e. Civil Engineering Students Association (CESA) committee members. Final Year and Third Year B. Tech. Civil students were participated in activities. Function was inaugurated by Chief Guest at central platform then Event activities were conducted on Departmental Icvel. Mr. Yuvraj P. Shinde (Proprietor of Varad Construction) was available as judge for events.