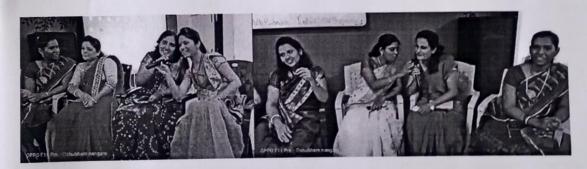

--------|----------------------------------------------------------------------|--------------------|--|
| 1       | Favourite Teacher<br>of<br>Faculty of Pharmacy (B. Pharm) 2019-20    | Prof. R. K. Pawar  |  |
| 2       | Favourite Department<br>of<br>Faculty of Pharmacy (B. Pharm) 2019-20 | PHARMACEUTICS      |  |
| 3       | Favourite Teacher<br>of<br>F. Y. B. Pharm 2019-20                    | Prof. A. R. Sagare |  |
| 4       | Favourite Teacher<br>of<br>S. Y. B. Pharm 2019-20                    | Prof. P. C. Sangar |  |
| 5       | Favourite Teacher<br>of                                              | Prof. R. K. Pawar  |  |







[Pratima Poojan and Lamp lightning]



[Mr. Shubham Dhondwad B. Pharm]



Teaching staff members of Faculty of Pharmacy







[Teacher's Performances]







[Favourite Teacher award winners]



[Favourite Teacher of Faculty of Pharmacy (B. Pharm) 2019-20 : Prof. R. K. Pawar]





| ITANIC | D                                                    |                         |
|--------|------------------------------------------------------|-------------------------|
|        | T. Y. B. Pharm 2019-20                               |                         |
| 6      | Favourite Teacher<br>of<br>Final Y. B. Pharm 2019-20 | Prof. M. J. Bhandwalkar |

Finally Antakshari was played amongs the teaching staff. All faculty members have actively participated in it. This was a wonderful and memorable teachers day.





[Student teachers conducting lectures]









[Antakshari and fun]

Report prepared by: Marada Director/Principal:-





#### Yashoda