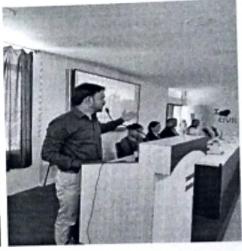

### Report on YashoTechfest 2022

YSPM's Yashoda Technical Campus had organized State level Event "YASHOTECHFEST 2022" on 9<sup>th</sup> July 2022. There were various events from CSE Department. There were about 75 students participated for the event.

YTC's CSE Department had organized "Paper Presentation", "Project Exhibition", "Coding Competition" event".

#### Paper Presentation:

For Paper presentation Prof. U. M. Bhokare madam was the Coordinator and Mr. Dnyaniya Gurav from final year BTech was the student coordinator of the Paper Presentation. There were total 13 groups (approx. 32 students) for Paper Presentation from various colleges.

#### Project Exhibition:

For Project Exhibition Prof.H.O.Tapase madam was the Coordinator and the judge was Mr.Vikas Gaikwad from Webotix PVT. LTD. Mr. Aniruddha Nalawade from final year BTech was the student coordinator of the Project Exhibition event. There were total 12 groups (approx. 26 students) for Project Exhibition from various colleges.

#### Coding Competition:

VSPM'S Yeshoda Technical Cemi

For Coding Competition Prof.A. A. Shikalgar madam was the Coordinator and Mr. Ayush Soni from TY BTech was the student coordinator. There were total 15 students from various colleges.