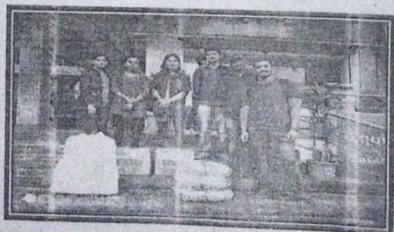

#### 2. Title of the Practice - Vehicle Restriction Day:

- Objectives of the Practice- To reduce pollution, To increase environmental awareness, To aware about advantages of less Vehicle use, To aware about use of mass transportation systems.
- The practice and its uniqueness in the context of Indian higher education-Student's increased Vehicle dependency and road safety issues and the health issues arised because of the pollution, to build environmental awareness among students.
- This practice includes the activity that promotes the restriction of use of vehicles creating pollution by the students, faculties and other stakeholders of the institutions into the campus vicinity, on prescribed and intimated day as and when circular of the same is been displayed.
- The constraints/limitations faced in implementation was, that how to store the how to track the decreased vehicle usage by students/staff.
- The Success of the activity is that some behavioral changes in terms of usage of eco-friendly vehicle instead of pollution creating vehicle is been seen into the students, faculties and other stakeholders of the institutions.

Photo Showing Vehicle free Pedestrian Path and Parking slot with No vehicle board at YTC, Satara

Date: 10 July 2022