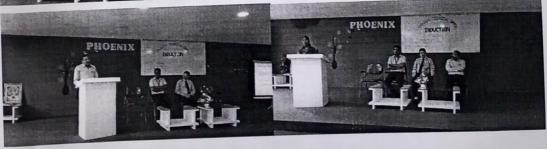

# National Level Paper Presentation and Project Competition Yasho Tech Fest-2022

#### EVENT NAME: PAPER PRESENTATION

DATE OF EVENT:

09/07/2022

Faculty Coordinators:

Prof. Shaikh Alfaj N.

Student Coordinators:

Mr. Kamble Shivshankar Balvant

#### ABOUT THE EVENT:

Yashoda Technical Campus, Faculty of Engineering was organized National Level YASHO TECH FEST22 Events at 09 th July 2022. Under the event activity Department of Civil Engineering organizes Paper Presentation Competetion. This event is coordinated by Departmental Students Association i.e. Civil Engineering Students Association (CESA) committee members. Final Year and Third Year B. Tech. Civil students were participated in activities. Function was inaugurated by Chief Guest at central platform then Event activities were conducted on Departmental Icvel. Mr. Yuvraj P. Shinde (Proprietor of Varad Construction) was available as judge for events.