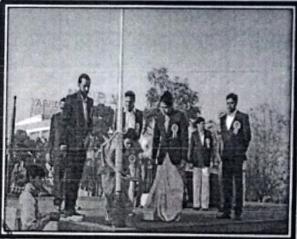

# National Level Paper Presentation and Project Competition Yasho Tech Fest-2022

#### ABOUT THE EVENT:

Yashoda Technical Campus, Faculty of Engineering was organized National Level YASHO TECH FEST22 Events at 09 th July 2022. Under the event activity Department of Civil Engineering organizes Paper Presentation Competetion. This event is coordinated by Departmental Students Association i.e. Civil Engineering Students Association (CESA) committee members. Final Year and Third Year B. Tech. Civil students were participated in activities. Function was inaugurated by Chief Guest at central platform then Event activities were conducted on Departmental Icvel. Mr. Yuvraj P. Shinde (Proprietor of Varad Construction) was available as judge for events.

Prize distribution was done by hands of Mr.Borate P.G. (Head of Department Civil Engineering). Such kind of events always motivates to participation and encourage to developing skills of students.