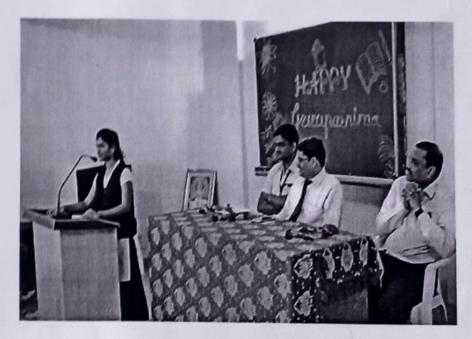

### Report on YashoTechfest 2022

YSPM's Yashoda Technical Campus had organized State level Event "YASHOTECHFEST 2022" on 9<sup>th</sup> July 2022. There were various events from CSE Department. There were about 75 students participated for the event.

YTC's CSE Department had organized "Paper Presentation", "Project Exhibition", "Coding Competition" event".

#### Paper Presentation:

For Paper presentation Prof. U. M. Bhokare madam was the Coordinator and Mr. Dnyaniya Gurav from final year BTech was the student coordinator of the Paper Presentation. There were total 13 groups (approx. 32 students) for Paper Presentation from various colleges.

#### Project Exhibition:

For Project Exhibition Prof.H.O.Tapase madam was the Coordinator and the judge was Mr.Vikas Gaikwad from Webotix PVT. LTD. Mr. Aniruddha Nalawade from final year BTech was the student coordinator of the Project Exhibition event. There were total 12 groups (approx. 26 students) for Project Exhibition from various colleges.

#### Coding Competition:

VSPM'S Yeshoda Technical Cemi

For Coding Competition Prof.A. A. Shikalgar madam was the Coordinator and Mr. Ayush Soni from TY BTech was the student coordinator. There were total 15 students from various colleges.