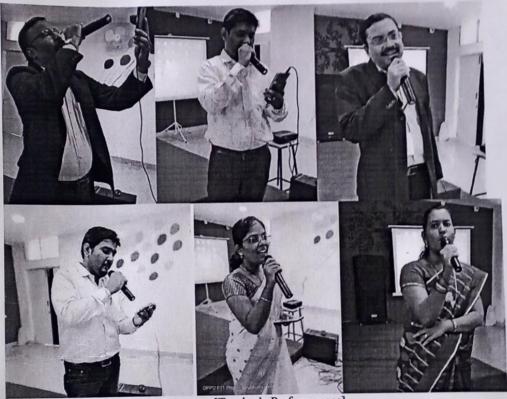

| Given to           |  |
|---------|----------------------------------------------------------------------|--------------------|--|
| 1       | Favourite Teacher<br>of<br>Faculty of Pharmacy (B. Pharm) 2019-20    | Prof. R. K. Pawar  |  |
| 2       | Favourite Department<br>of<br>Faculty of Pharmacy (B. Pharm) 2019-20 | PHARMACEUTICS      |  |
| 3       | Favourite Teacher<br>of<br>F. Y. B. Pharm 2019-20                    | Prof. A. R. Sagare |  |
| 4       | Favourite Teacher<br>of<br>S. Y. B. Pharm 2019-20                    | Prof. P. C. Sangar |  |
| 5       | Favourite Teacher<br>of                                              | Prof. R. K. Pawar  |  |







[Pratima Poojan and Lamp lightning]



[Mr. Shubham Dhondwad B. Pharm]



Teaching staff members of Faculty of Pharmacy







[Teacher's Performances]







[Favourite Teacher award winners]



[Favourite Teacher of Faculty of Pharmacy (B. Pharm) 2019-20 : Prof. R. K. Pawar]





| ITANIC | D                                                    |                         |
|--------|------------------------------------------------------|-------------------------|
|        | T. Y. B. Pharm 2019-20                               |                         |
| 6      | Favourite Teacher<br>of<br>Final Y. B. Pharm 2019-20 | Prof. M. J. Bhandwalkar |

Finally Antakshari was played amongs the teaching staff. All faculty members have actively participated in it. This was a wonderful and memorable teachers day.





[Student teachers conducting lectures]









[Antakshari and fun]

Report prepared by: Marada Director/Pr