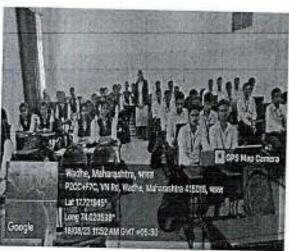

### Report on YashoTechfest 2022

YSPM's Yashoda Technical Campus had organized State level Event "YASHOTECHFEST 2022" on 9<sup>th</sup> July 2022. There were various events from CSE Department. There were about 75 students participated for the event.

YTC's CSE Department had organized "Paper Presentation", "Project Exhibition", "Coding Competition" event".

#### Paper Presentation:

For Paper presentation Prof. U. M. Bhokare madam was the Coordinator and Mr. Dnyaniya Gurav from final year BTech was the student coordinator of the Paper Presentation. There were total 13 groups (approx. 32 students) for Paper Presentation from various colleges.

#### Project Exhibition:

For Project Exhibition Prof.H.O.Tapase madam was the Coordinator and the judge was Mr.Vikas Gaikwad from Webotix PVT. LTD. Mr. Aniruddha Nalawade from final year BTech was the student coordinator of the Project Exhibition event. There were total 12 groups (approx. 26 students) for Project Exhibition from various colleges.

#### Coding Competition:

VSPM'S Yeshoda Technical Cemi

For Coding Competition Prof.A. A. Shikalgar madam was the Coordinator and Mr. Ayush Soni from TY BTech was the student coordinator. There were total 15 students from various colleges.