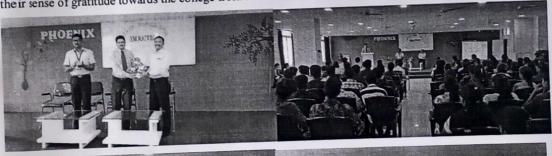

### Report on YashoTechfest 2022

YSPM's Yashoda Technical Campus had organized State level Event "YASHOTECHFEST 2022" on 9<sup>th</sup> July 2022. There were various events from CSE Department. There were about 75 students participated for the event.

YTC's CSE Department had organized "Paper Presentation", "Project Exhibition", "Coding Competition" event".

#### Paper Presentation:

For Paper presentation Prof. U. M. Bhokare madam was the Coordinator and Mr. Dnyaniya Gurav from final year BTech was the student coordinator of the Paper Presentation. There were total 13 groups (approx. 32 students) for Paper Presentation from various colleges.

#### Project Exhibition:

For Project Exhibition Prof.H.O.Tapase madam was the Coordinator and the judge was Mr.Vikas Gaikwad from Webotix PVT. LTD. Mr. Aniruddha Nalawade from final year BTech was the student coordinator of the Project Exhibition event. There were total 12 groups (approx. 26 students) for Project Exhibition from various colleges.

#### Coding Competition:

VSPM'S Yeshoda Technical Cemi

For Coding Competition Prof.A. A. Shikalgar madam was the Coordinator and Mr. Ayush Soni from TY BTech was the student coordinator. There were total 15 students from various colleges.