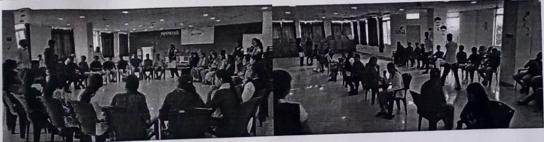

#### Report on Alumni Meet

Date: 28/01/2023

MCA Department had organized an Alumnus Meet for students of past 3 years. The alumni meet was conducted to reconnect with the Alumni and celebrate their success and various achievements. The Alumni started arriving in college by 11.00 a.m. and they were received by the registration team. The meeting was scheduled in Red Seminar Hall and a total of 24 students attended the meet. The Alumni Meet started with a welcome address and was graced by the HOD Dr.Sunita Jadhav Ma'am.

Alumni also interacted with the students and gave motivational talk regarding preparing for higher studies and placements. Students asked many questions regarding placements and the alumni shared their views.

Yashoda Technical Campus Alumni are been placed in very good companies and very good packages. Thus, It was a very memorable and special moment for everyone present there that morning. The students and alumni were getting connected and discussing about the various trends in industry. Our Alumni Ms. Gauri Wagh shared her experience about her recruitment process into IBM and the various round of interview thus bridging the gap between the selection process and placement.