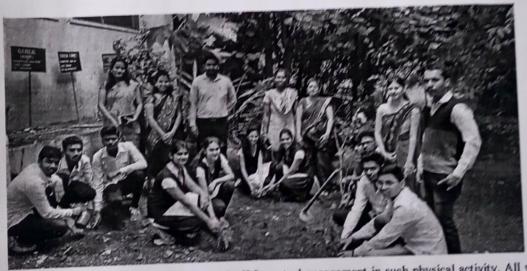

#### 2. Title of the Practice - Vehicle Restriction Day:

- Objectives of the Practice- To reduce pollution, To increase environmental awareness, To aware about advantages of less Vehicle use, To aware about use of mass transportation systems.
- The practice and its uniqueness in the context of Indian higher education-Student's increased Vehicle dependency and road safety issues and the health issues arised because of the pollution, to build environmental awareness among students.
- This practice includes the activity that promotes the restriction of use of vehicles creating pollution by the students, faculties and other stakeholders of the institutions into the campus vicinity, on prescribed and intimated day as and when circular of the same is been displayed.
- The constraints/limitations faced in implementation was, that how to store the how to track the decreased vehicle usage by students/staff.
- The Success of the activity is that some behavioral changes in terms of usage of eco-friendly vehicle instead of pollution creating vehicle is been seen into the students, faculties and other stakeholders of the institutions.

Photo Showing Vehicle free Pedestrian Path and Parking slot with No vehicle board at YTC, Satara

Date: 10 July 2022