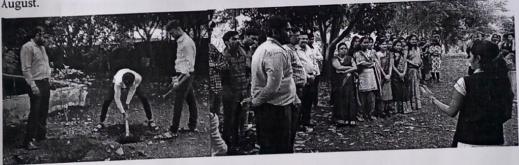

#### 2. Title of the Practice - Vehicle Restriction Day:

- Objectives of the Practice- To reduce pollution, To increase environmental awareness, To aware about advantages of less Vehicle use, To aware about use of mass transportation systems.
- The practice and its uniqueness in the context of Indian higher education-Student's increased Vehicle dependency and road safety issues and the health issues arised because of the pollution, to build environmental awareness among students.
- This practice includes the activity that promotes the restriction of use of vehicles creating pollution by the students, faculties and other stakeholders of the institutions into the campus vicinity, on prescribed and intimated day as and when circular of the same is been displayed.
- The constraints/limitations faced in implementation was, that how to store the how to track the decreased vehicle usage by students/staff.
- The Success of the activity is that some behavioral changes in terms of usage of eco-friendly vehicle instead of pollution creating vehicle is been seen into the students, faculties and other stakeholders of the institutions.

Photo Showing Vehicle free Pedestrian Path and Parking slot with No vehicle board at YTC, Satara

Date: 10 July 2022