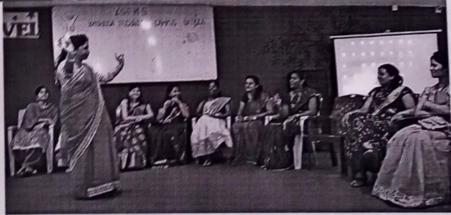

### Report on YashoTechfest 2022

YSPM's Yashoda Technical Campus had organized State level Event "YASHOTECHFEST 2022" on 9<sup>th</sup> July 2022. There were various events from CSE Department. There were about 75 students participated for the event.

YTC's CSE Department had organized "Paper Presentation", "Project Exhibition", "Coding Competition" event".

#### Paper Presentation:

For Paper presentation Prof. U. M. Bhokare madam was the Coordinator and Mr. Dnyaniya Gurav from final year BTech was the student coordinator of the Paper Presentation. There were total 13 groups (approx. 32 students) for Paper Presentation from various colleges.