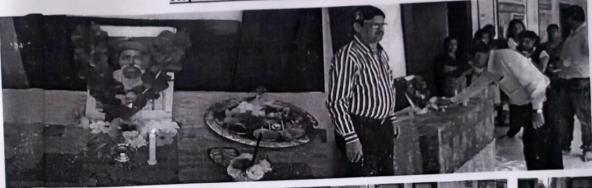

#### Report on Alumni Meet

Date: 28/01/2023

MCA Department had organized an Alumnus Meet for students of past 3 years. The alumni meet was conducted to reconnect with the Alumni and celebrate their success and various achievements. The Alumni started arriving in college by 11.00 a.m. and they were received by the registration team. The meeting was scheduled in Red Seminar Hall and a total of 24 students attended the meet. The Alumni Meet started with a welcome address and was graced by the HOD Dr.Sunita Jadhav Ma'am.

Alumni also interacted with the students and gave motivational talk regarding preparing for higher studies and placements. Students asked many questions regarding placements and the alumni shared their views.

Yashoda Technical Campus Alumni are been placed in very good companies and very good packages. Thus, It was a very memorable and special moment for everyone present there that morning. The students and alumni were getting connected and discussing about the various trends in industry. Our Alumni Ms. Gauri Wagh shared her experience about her recruitment process into IBM and the various round of interview thus bridging the gap between the selection process and placement.