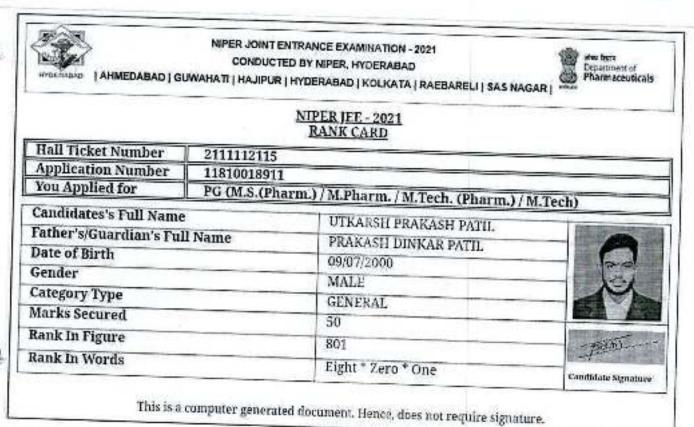

## niperhyd.aptonline.in

Rank In Figure

kank In Words

# NIPER JOINT ENTRANCE EXAMINATION - 2021 CONDUCTED BY NIPER, HYDERABAD AAA | AHMEDABAD | GUWAHATI | HAJIPUR | HYDERABAD | KOLKATA | RAEBARELI | SAS NAGAR |

#### NIPER JEE - 2021 RANK CARD

| Hall Ticket Number       | 21111121 | 17                                                       |      |  |
|--------------------------|----------|----------------------------------------------------------|------|--|
| Application Number       | 11810026 | 11810026891                                              |      |  |
| You Applied for          | PG (M.S. | PG (M.S.(Pharm.) / M.Pharm. / M.Tech. (Pharm.) / M.Tech) |      |  |
| Candidates's Full Name   |          | DHONDWAD SHUBHAM VILAS                                   | CON  |  |
| Father's/Guardian's Full | Name     | DHONDWAD VILAS NAMDEO                                    | -    |  |
| Date of Birth            |          | 22/11/1999                                               | (-)  |  |
| Gender                   |          | MALE                                                     | 6 TA |  |
| Category Type            |          | GENERAL                                                  |      |  |
| Marks Secured            |          | 46.625                                                   |      |  |

Candidate Signature

This is a computer generated document. Hence, does not require signature.

One \* Zero \* Six \* Six

1066