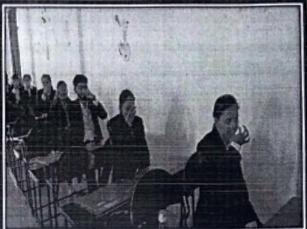

### Report on YashoTechfest 2022

YSPM's Yashoda Technical Campus had organized State level Event "YASHOTECHFEST 2022" on 9<sup>th</sup> July 2022. There were various events from CSE Department. There were about 75 students participated for the event.

YTC's CSE Department had organized "Paper Presentation", "Project Exhibition", "Coding Competition" event".

#### Paper Presentation:

For Paper presentation Prof. U. M. Bhokare madam was the Coordinator and Mr. Dnyaniya Gurav from final year BTech was the student coordinator of the Paper Presentation. There were total 13 groups (approx. 32 students) for Paper Presentation from various colleges.

#### Project Exhibition:

For Project Exhibition Prof.H.O.Tapase madam was the Coordinator and the judge was Mr.Vikas Gaikwad from Webotix PVT. LTD. Mr. Aniruddha Nalawade from final year BTech was the student coordinator of the Project Exhibition event. There were total 12 groups (approx. 26 students) for Project Exhibition from various colleges.

#### Coding Competition:

VSPM'S Yeshoda Technical Cemi

For Coding Competition Prof.A. A. Shikalgar madam was the Coordinator and Mr. Ayush Soni from TY BTech was the student coordinator. There were total 15 students from various colleges.