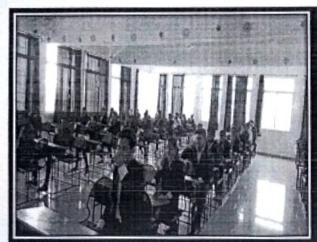

### Report on YashoTechfest 2022

YSPM's Yashoda Technical Campus had organized State level Event "YASHOTECHFEST 2022" on 9<sup>th</sup> July 2022. There were various events from CSE Department. There were about 75 students participated for the event.

YTC's CSE Department had organized "Paper Presentation", "Project Exhibition", "Coding Competition" event".

#### Paper Presentation:

For Paper presentation Prof. U. M. Bhokare madam was the Coordinator and Mr. Dnyaniya Gurav from final year BTech was the student coordinator of the Paper Presentation. There were total 13 groups (approx. 32 students) for Paper Presentation from various colleges.

#### Project Exhibition:

For Project Exhibition Prof.H.O.Tapase madam was the Coordinator and the judge was Mr.Vikas Gaikwad from Webotix PVT. LTD. Mr. Aniruddha Nalawade from final year BTech was the student coordinator of the Project Exhibition event. There were total 12 groups (approx. 26 students) for Project Exhibition from various colleges.

#### Coding Competition:

VSPM'S Yeshoda Technical Cemi

For Coding Competition Prof.A. A. Shikalgar madam was the Coordinator and Mr. Ayush Soni from TY BTech was the student coordinator. There were total 15 students from various colleges.